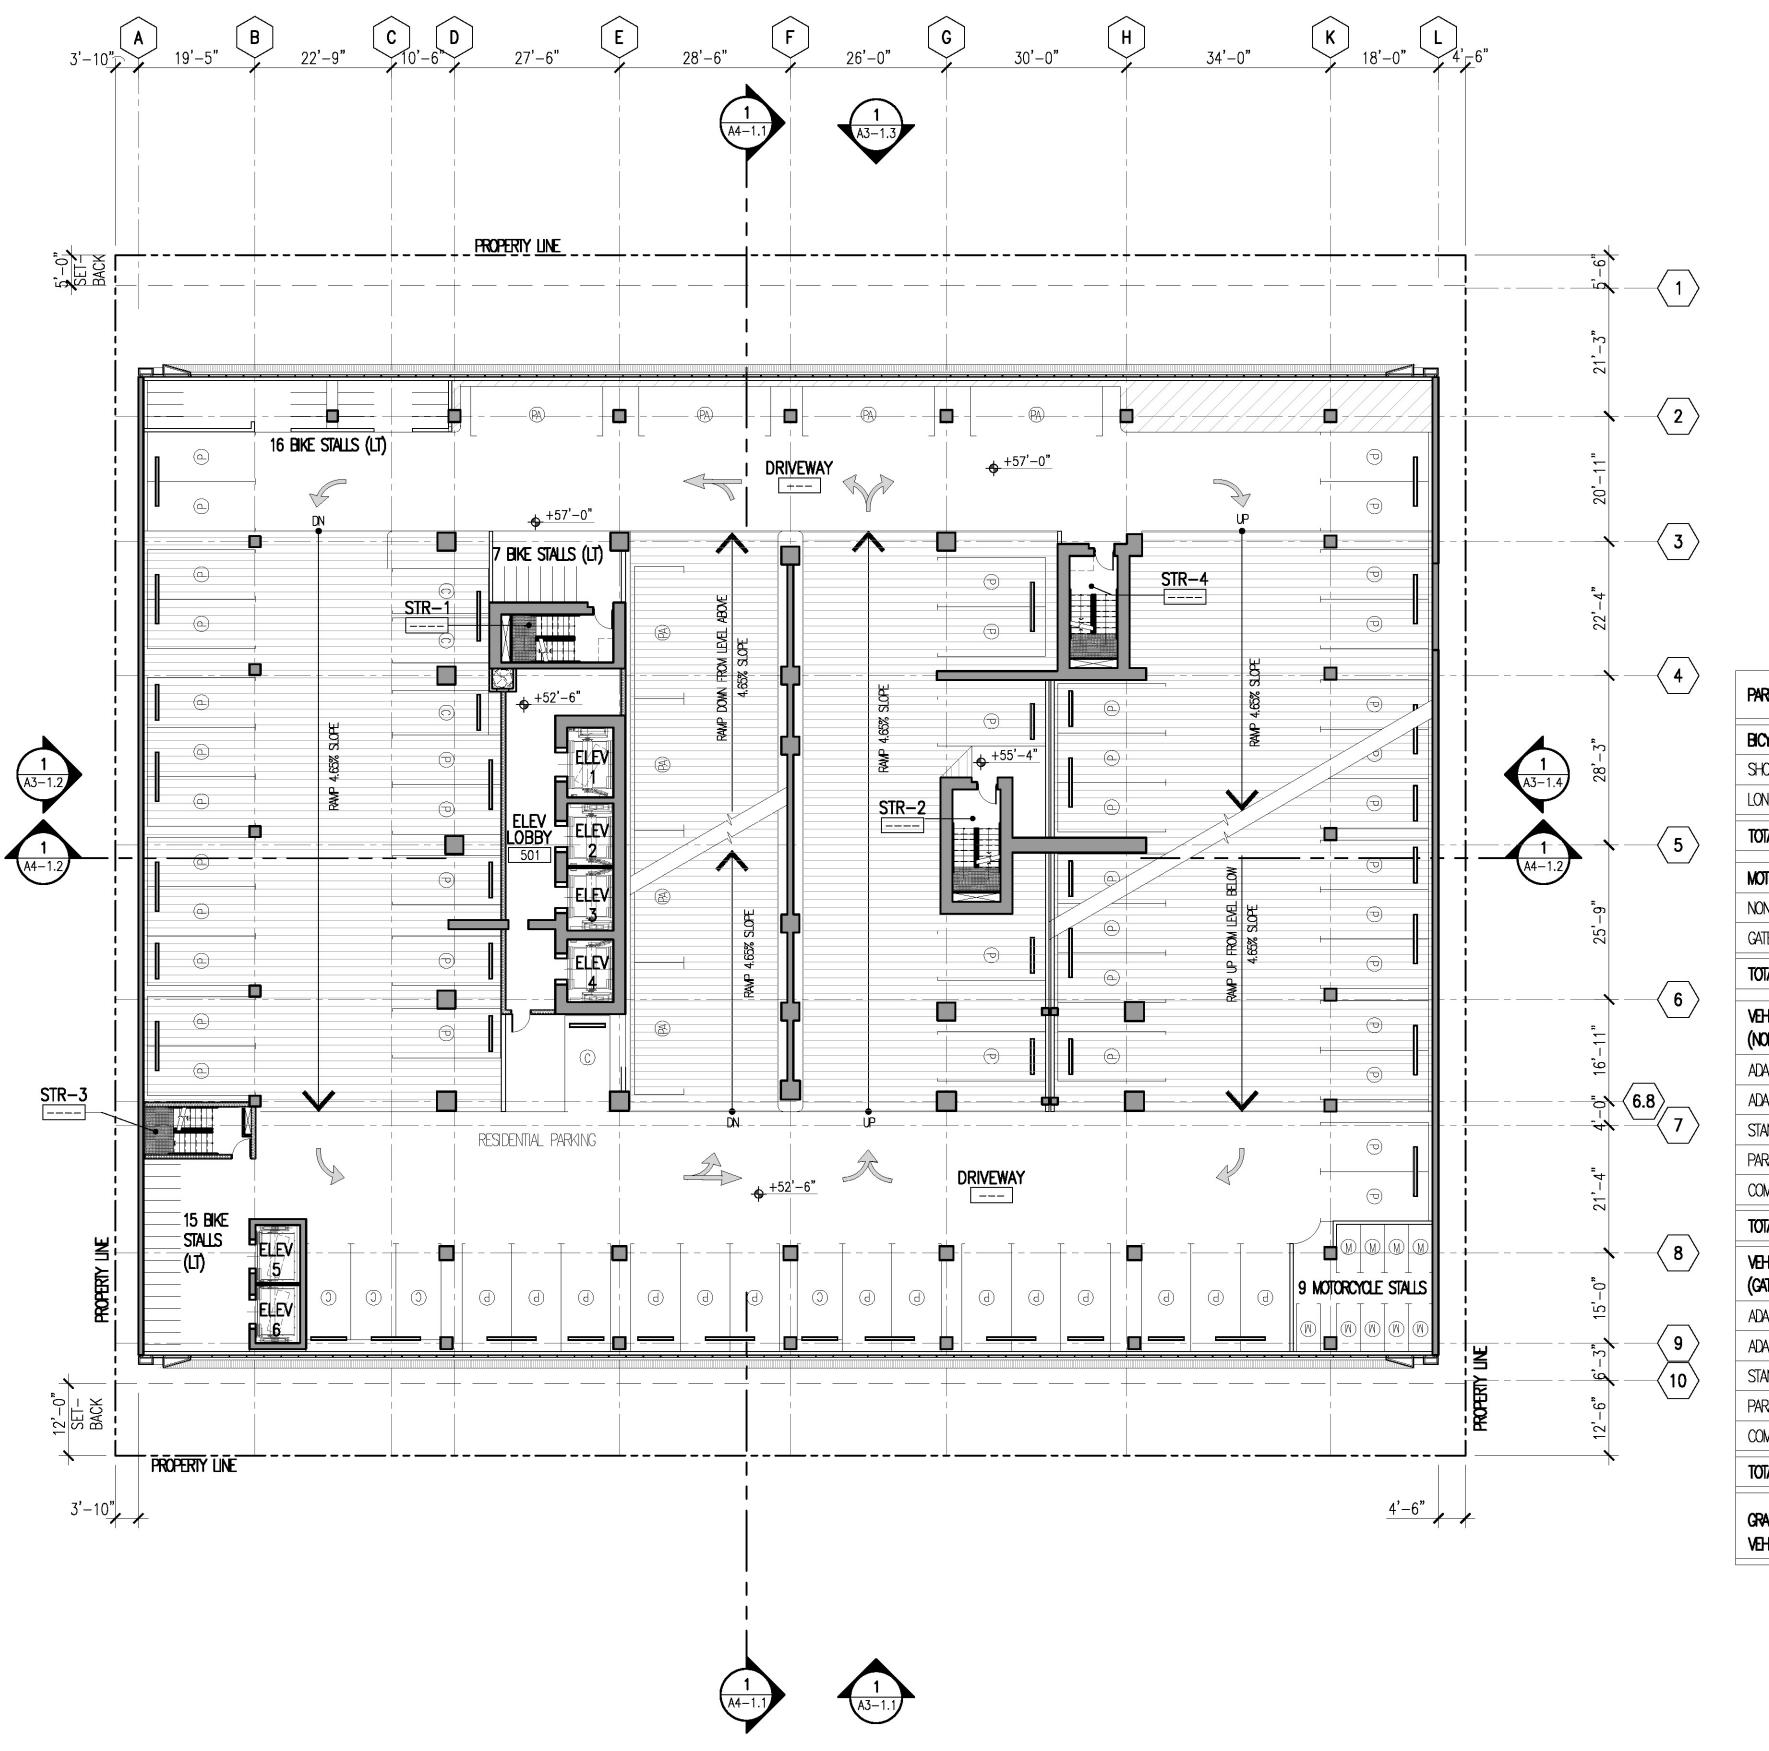

ARCHITECT: THIS WORK WAS PREPARED BY ME OR UNDER MY SUPERVISION AND

CONSTRUCTION OF THIS PROJECT WILL BE UNDER MY OBSERVATION

NOTE: CONTRACTOR SHALL CHECK AND VERIFY ALL DIMENSIONS AT JOB BEFORE PROCEEDING WITH WORK

**HAWAII OCEAN** PLAZA LP

Home

Honolulu, Hawaii T.M.K. 2-3-016:018/019/020

IPD-T PERMIT APPLICATION SET 2022 Apr 26

PROJECT# 22002

SHEET CONTENT: OVERALL PLAN: LEVEL 2

SHEET NO. A1 -1.2

| PARKING                           | LEVEL 1 | LEVEL 2 | LEVEL 3 | LEVEL 4 | LEVEL 5 | LEVEL 6 | LEVEL 7 | TOTAL |
|-----------------------------------|---------|---------|---------|---------|---------|---------|---------|-------|
| BICYCLES                          |         |         |         |         |         |         |         |       |
| SHORT-TERM (ST)                   | 43      |         |         |         |         |         |         | 43    |
| LONG-TERM (LT)                    |         | 17      | 38      | 38      | 38      | 38      | 15      | 184   |
| TOTAL =                           |         |         |         |         |         |         |         | 227   |
| MOTORCYCLES                       |         |         |         |         |         |         |         |       |
| NON-GATED                         |         |         | 9       |         |         |         |         | 9     |
| GATED                             |         |         |         | 9       | 9       | 9       |         | 27    |
| TOTAL =                           |         |         |         |         |         |         |         | 36    |
| VEHICLES<br>(NON-GATED)           |         |         |         |         |         |         |         |       |
| ADA CAR STALLS                    |         | 3       |         |         |         |         |         | 3     |
| ADA VAN STALLS                    |         | 1       |         |         |         |         |         | 1     |
| STANDARD STALLS                   |         | 53      | 13      |         |         |         |         | 66    |
| PARALLEL STALLS                   |         | 8       |         |         |         |         |         | 8     |
| COMPACT STALLS                    |         | 5       | 1       |         |         |         |         | 6     |
| TOTAL =                           |         | 70      | 14      |         |         |         |         | 84    |
| VEHICLES<br>(CATED)               |         |         |         |         |         |         |         |       |
| ADA CAR STALLS                    |         |         | 4       | 3       |         |         |         | 7     |
| ADA VAN STALLS                    |         |         |         |         |         |         |         |       |
| STANDARD STALLS                   |         |         | 41      | 55      | 57      | 57      | 40      | 250   |
| PARALLEL STALLS                   |         |         | 8       | 8       | 8       | 8       | 4       | 36    |
| COMPACT STALLS                    |         |         | 4       | 5       | 8       | 8       | 8       | 33    |
| TOTAL =                           |         |         | 57      | 70      | 72      | 72      | 51      | 326   |
| GRAND TOTAL ALL<br>VEH. PARKING = |         | 70      | 71      | 71      | 73      | 73      | 52      | 410   |