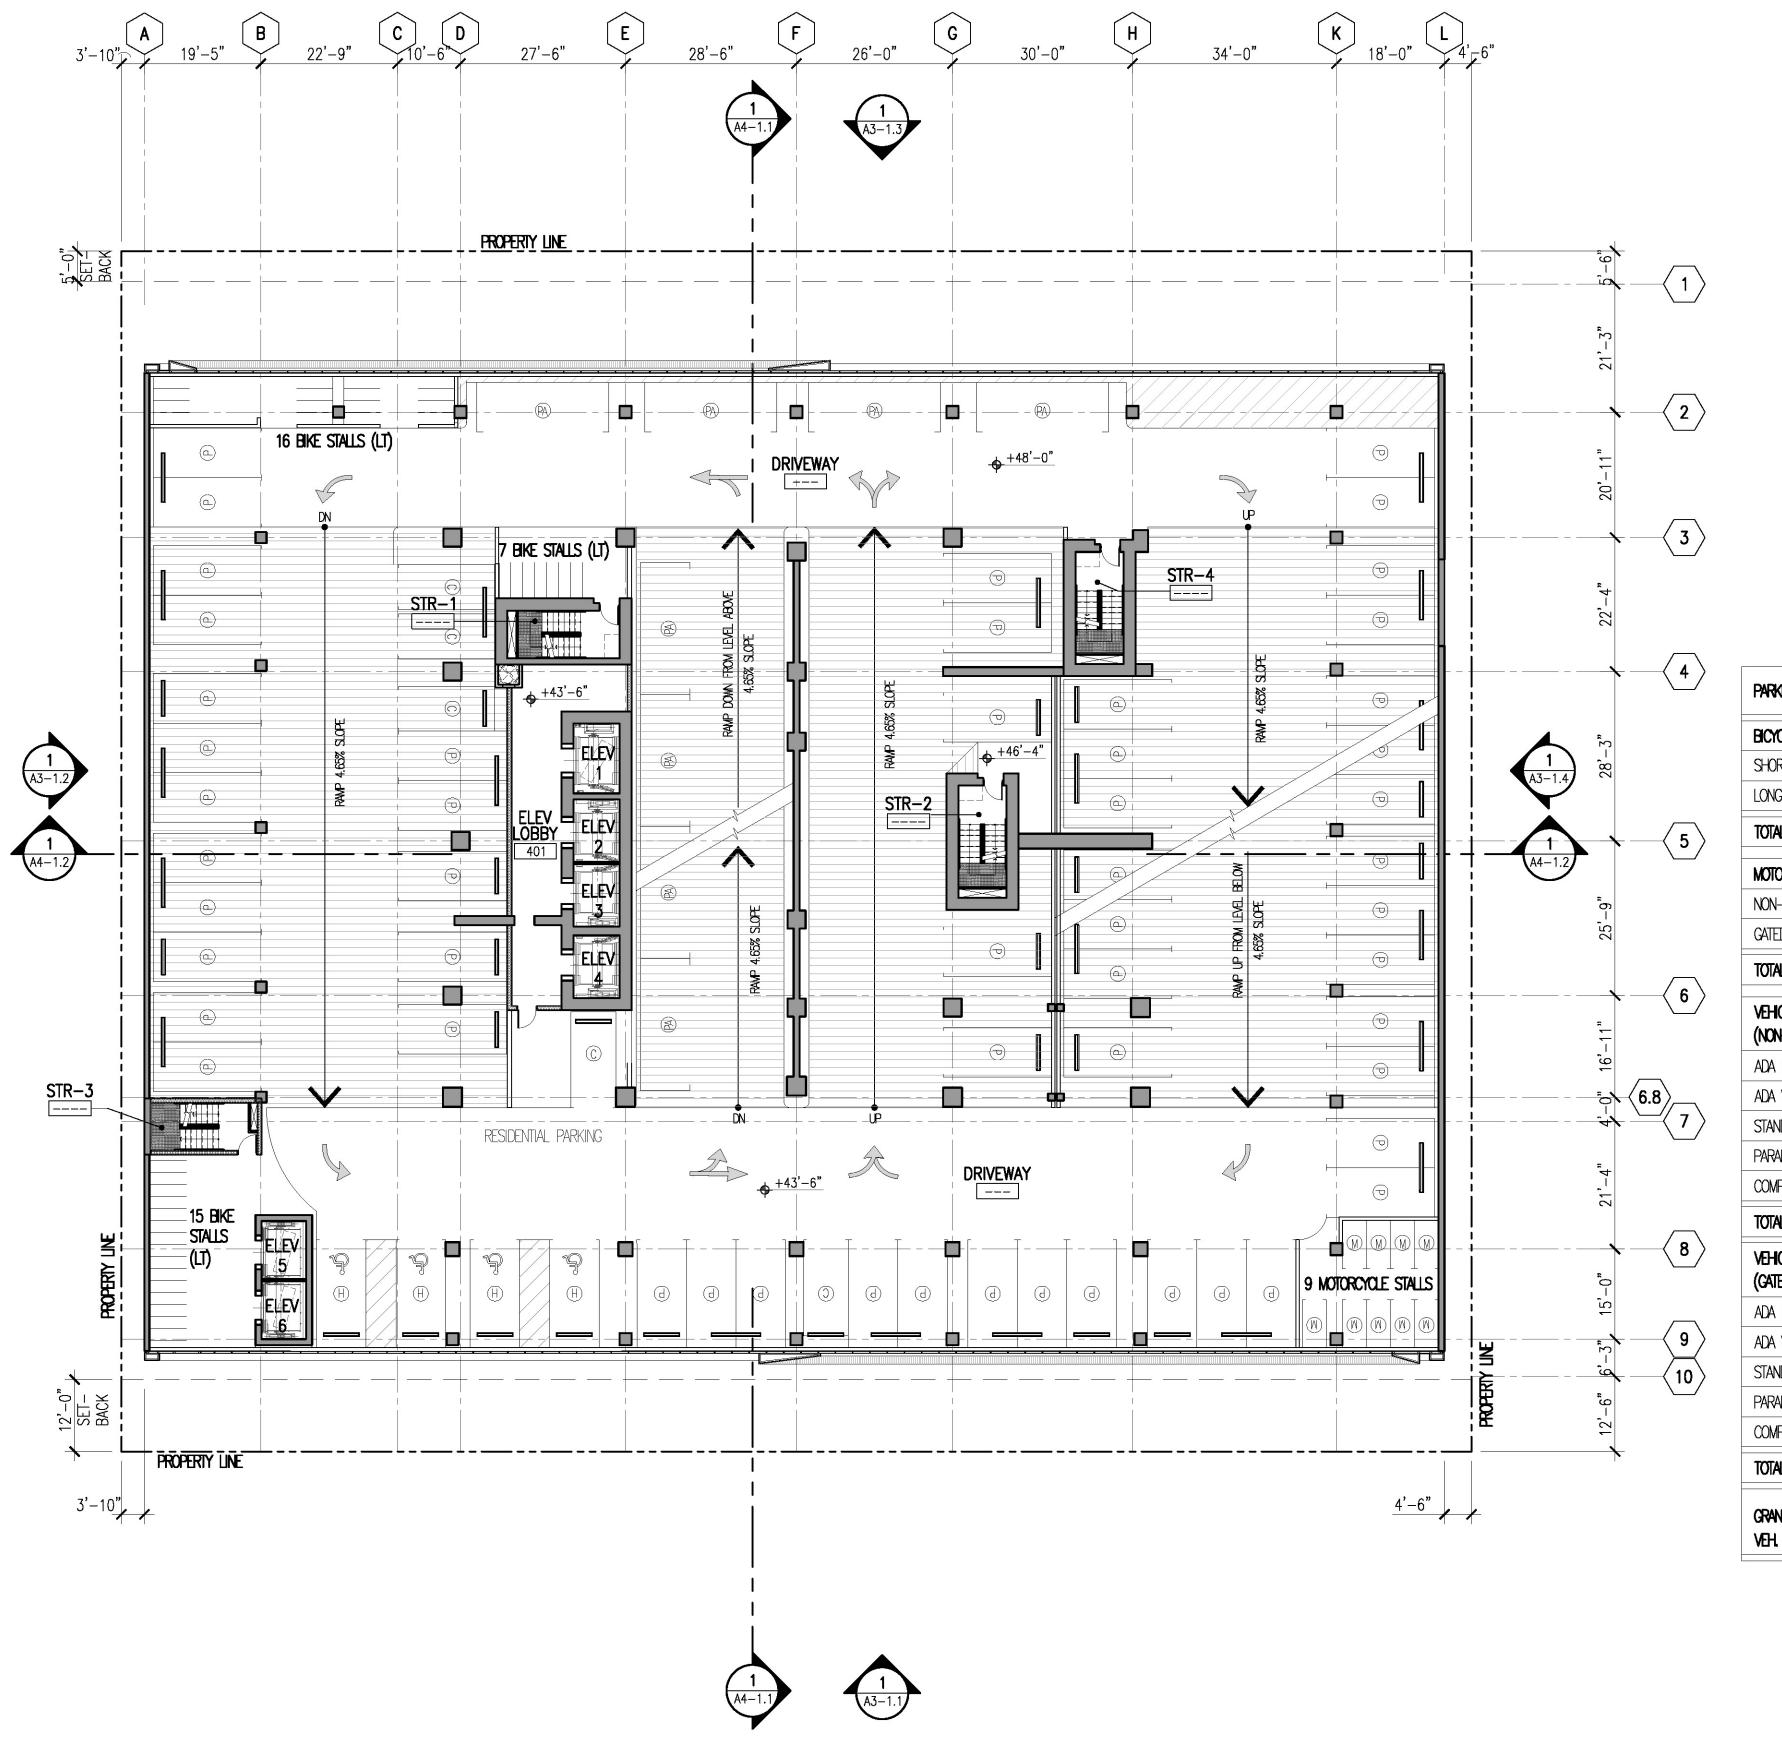

OVERALL PLAN - LEVEL 4

ARCHITECT: THIS WORK WAS PREPARED BY ME OR UNDER MY SUPERVISION AND CONSTRUCTION OF THIS PROJECT

WILL BE UNDER MY OBSERVATION

NOTE: CONTRACTOR SHALL CHECK AND VERIFY ALL DIMENSIONS AT JOB

HAWAII OCEAN PLAZA LP

Honolulu, Hawaii T.M.K. 2-3-016:018/019/020

IPD-T PERMIT APPLICATION SET 2022 Apr 26

PROJECT# 22002

SHEET CONTENT: OVERALL PLAN: LEVEL 4

SHEET NO. A1 -1.4

| PARKING                           | LEVEL 1 | LEVEL 2 | LEVEL 3 | LEVEL 4 | LEVEL 5 | LEVEL 6 | LEVEL 7 | TOTAL |
|-----------------------------------|---------|---------|---------|---------|---------|---------|---------|-------|
| BICYCLES                          |         |         |         |         |         |         |         |       |
| SHORT-TERM (ST)                   | 43      |         |         |         |         |         |         | 43    |
| LONG-TERM (LT)                    |         | 17      | 38      | 38      | 38      | 38      | 15      | 184   |
| TOTAL =                           |         |         |         |         |         |         |         | 227   |
| MOTORCYCLES                       |         |         |         |         |         |         |         |       |
| NON-GATED                         |         |         | 9       |         |         |         |         | 9     |
| GATED                             |         |         |         | 9       | 9       | 9       |         | 27    |
| TOTAL =                           |         |         |         |         |         |         |         | 36    |
| VEHICLES<br>(NON-GATED)           |         |         |         |         |         |         |         |       |
| ADA CAR STALLS                    |         | 3       |         |         |         |         |         | 3     |
| ADA VAN STALLS                    |         | 1       |         |         |         |         |         | 1     |
| STANDARD STALLS                   |         | 53      | 13      |         |         |         |         | 66    |
| PARALLEL STALLS                   |         | 8       |         |         |         |         |         | 8     |
| COMPACT STALLS                    |         | 5       | 1       |         |         |         |         | 6     |
| TOTAL =                           |         | 70      | 14      |         |         |         |         | 84    |
| VEHICLES<br>(CATED)               |         |         |         |         |         |         |         |       |
| ADA CAR STALLS                    |         |         | 4       | 3       |         |         |         | 7     |
| ADA VAN STALLS                    |         |         |         |         |         |         |         |       |
| STANDARD STALLS                   |         |         | 41      | 55      | 57      | 57      | 40      | 250   |
| PARALLEL STALLS                   |         |         | 8       | 8       | 8       | 8       | 4       | 36    |
| COMPACT STALLS                    |         |         | 4       | 5       | 8       | 8       | 8       | 33    |
| TOTAL =                           |         |         | 57      | 70      | 72      | 72      | 51      | 326   |
| Grand Total all<br>Veh. Parking = |         | 70      | 71      | 71      | 73      | 73      | 52      | 410   |