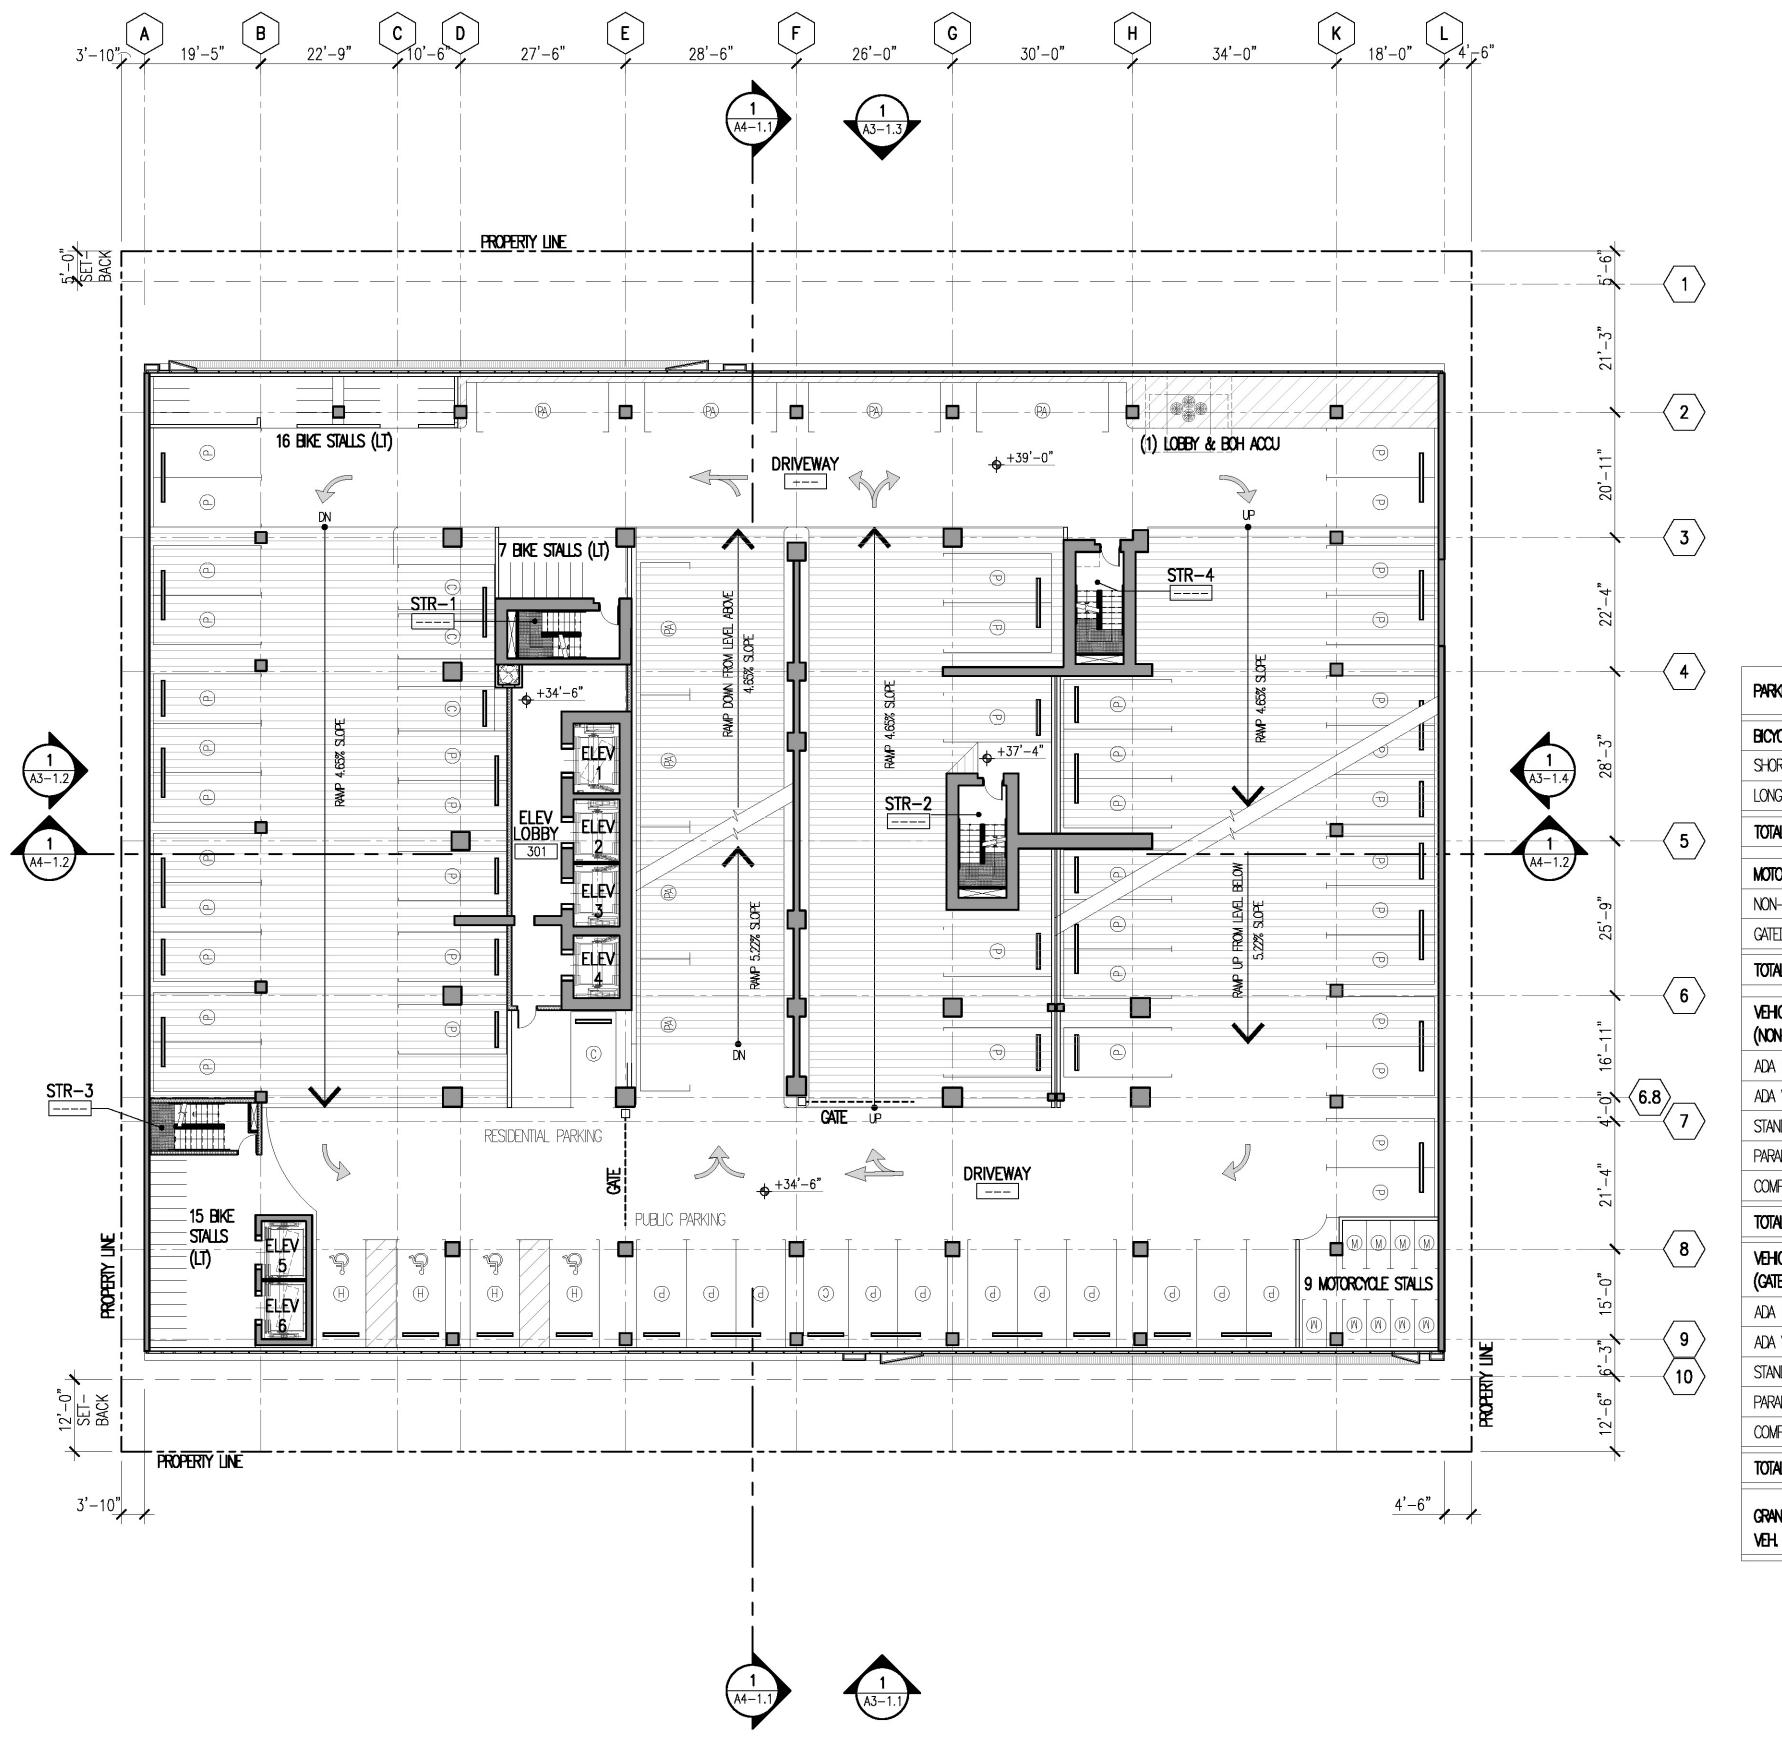

ARCHITECT: THIS WORK WAS PREPARED BY ME OR UNDER MY SUPERVISION AND CONSTRUCTION OF THIS PROJECT

WILL BE UNDER MY OBSERVATION

NOTE: CONTRACTOR SHALL CHECK AND VERIFY ALL DIMENSIONS AT JOB

HAWAII OCEAN PLAZA LP

Honolulu, Hawaii T.M.K. 2-3-016:018/019/020

IPD-T PERMIT APPLICATION SET 2022 Apr 26

ROJECT# 22002

SHEET CONTENT: OVERALL PLAN: LEVEL 3

SHEET NO. A1 -1.3

| PARKING                           | LEVEL 1 | LEVEL 2 | LEVEL 3 | LEVEL 4 | LEVEL 5 | LEVEL 6 | LEVEL 7 | TOTAL |
|-----------------------------------|---------|---------|---------|---------|---------|---------|---------|-------|
| BICYCLES                          |         |         |         |         |         |         |         |       |
| SHORT-TERM (ST)                   | 43      |         |         |         |         |         |         | 43    |
| LONG-TERM (LT)                    |         | 17      | 38      | 38      | 38      | 38      | 15      | 184   |
| TOTAL =                           |         |         |         |         |         |         |         | 227   |
| MOTORCYCLES                       |         |         |         |         |         |         |         |       |
| NON-GATED                         |         |         | 9       |         |         |         |         | 9     |
| GATED                             |         |         |         | 9       | 9       | 9       |         | 27    |
| TOTAL =                           |         |         |         |         |         |         |         | 36    |
| VEHICLES<br>(NON-GATED)           |         |         |         |         |         |         |         |       |
| ADA CAR STALLS                    |         | 3       |         |         |         |         |         | 3     |
| ADA VAN STALLS                    |         | 1       |         |         |         |         |         | 1     |
| STANDARD STALLS                   |         | 53      | 13      |         |         |         |         | 66    |
| PARALLEL STALLS                   |         | 8       |         |         |         |         |         | 8     |
| COMPACT STALLS                    |         | 5       | 1       |         |         |         |         | 6     |
| TOTAL =                           |         | 70      | 14      |         |         |         |         | 84    |
| VEHICLES<br>(CATED)               |         |         |         |         |         |         |         |       |
| ADA CAR STALLS                    |         |         | 4       | 3       |         |         |         | 7     |
| ADA VAN STALLS                    |         |         |         |         |         |         |         |       |
| STANDARD STALLS                   |         |         | 41      | 55      | 57      | 57      | 40      | 250   |
| PARALLEL STALLS                   |         |         | 8       | 8       | 8       | 8       | 4       | 36    |
| COMPACT STALLS                    |         |         | 4       | 5       | 8       | 8       | 8       | 33    |
| TOTAL =                           |         |         | 57      | 70      | 72      | 72      | 51      | 326   |
| Grand Total all<br>Veh. Parking = |         | 70      | 71      | 71      | 73      | 73      | 52      | 410   |