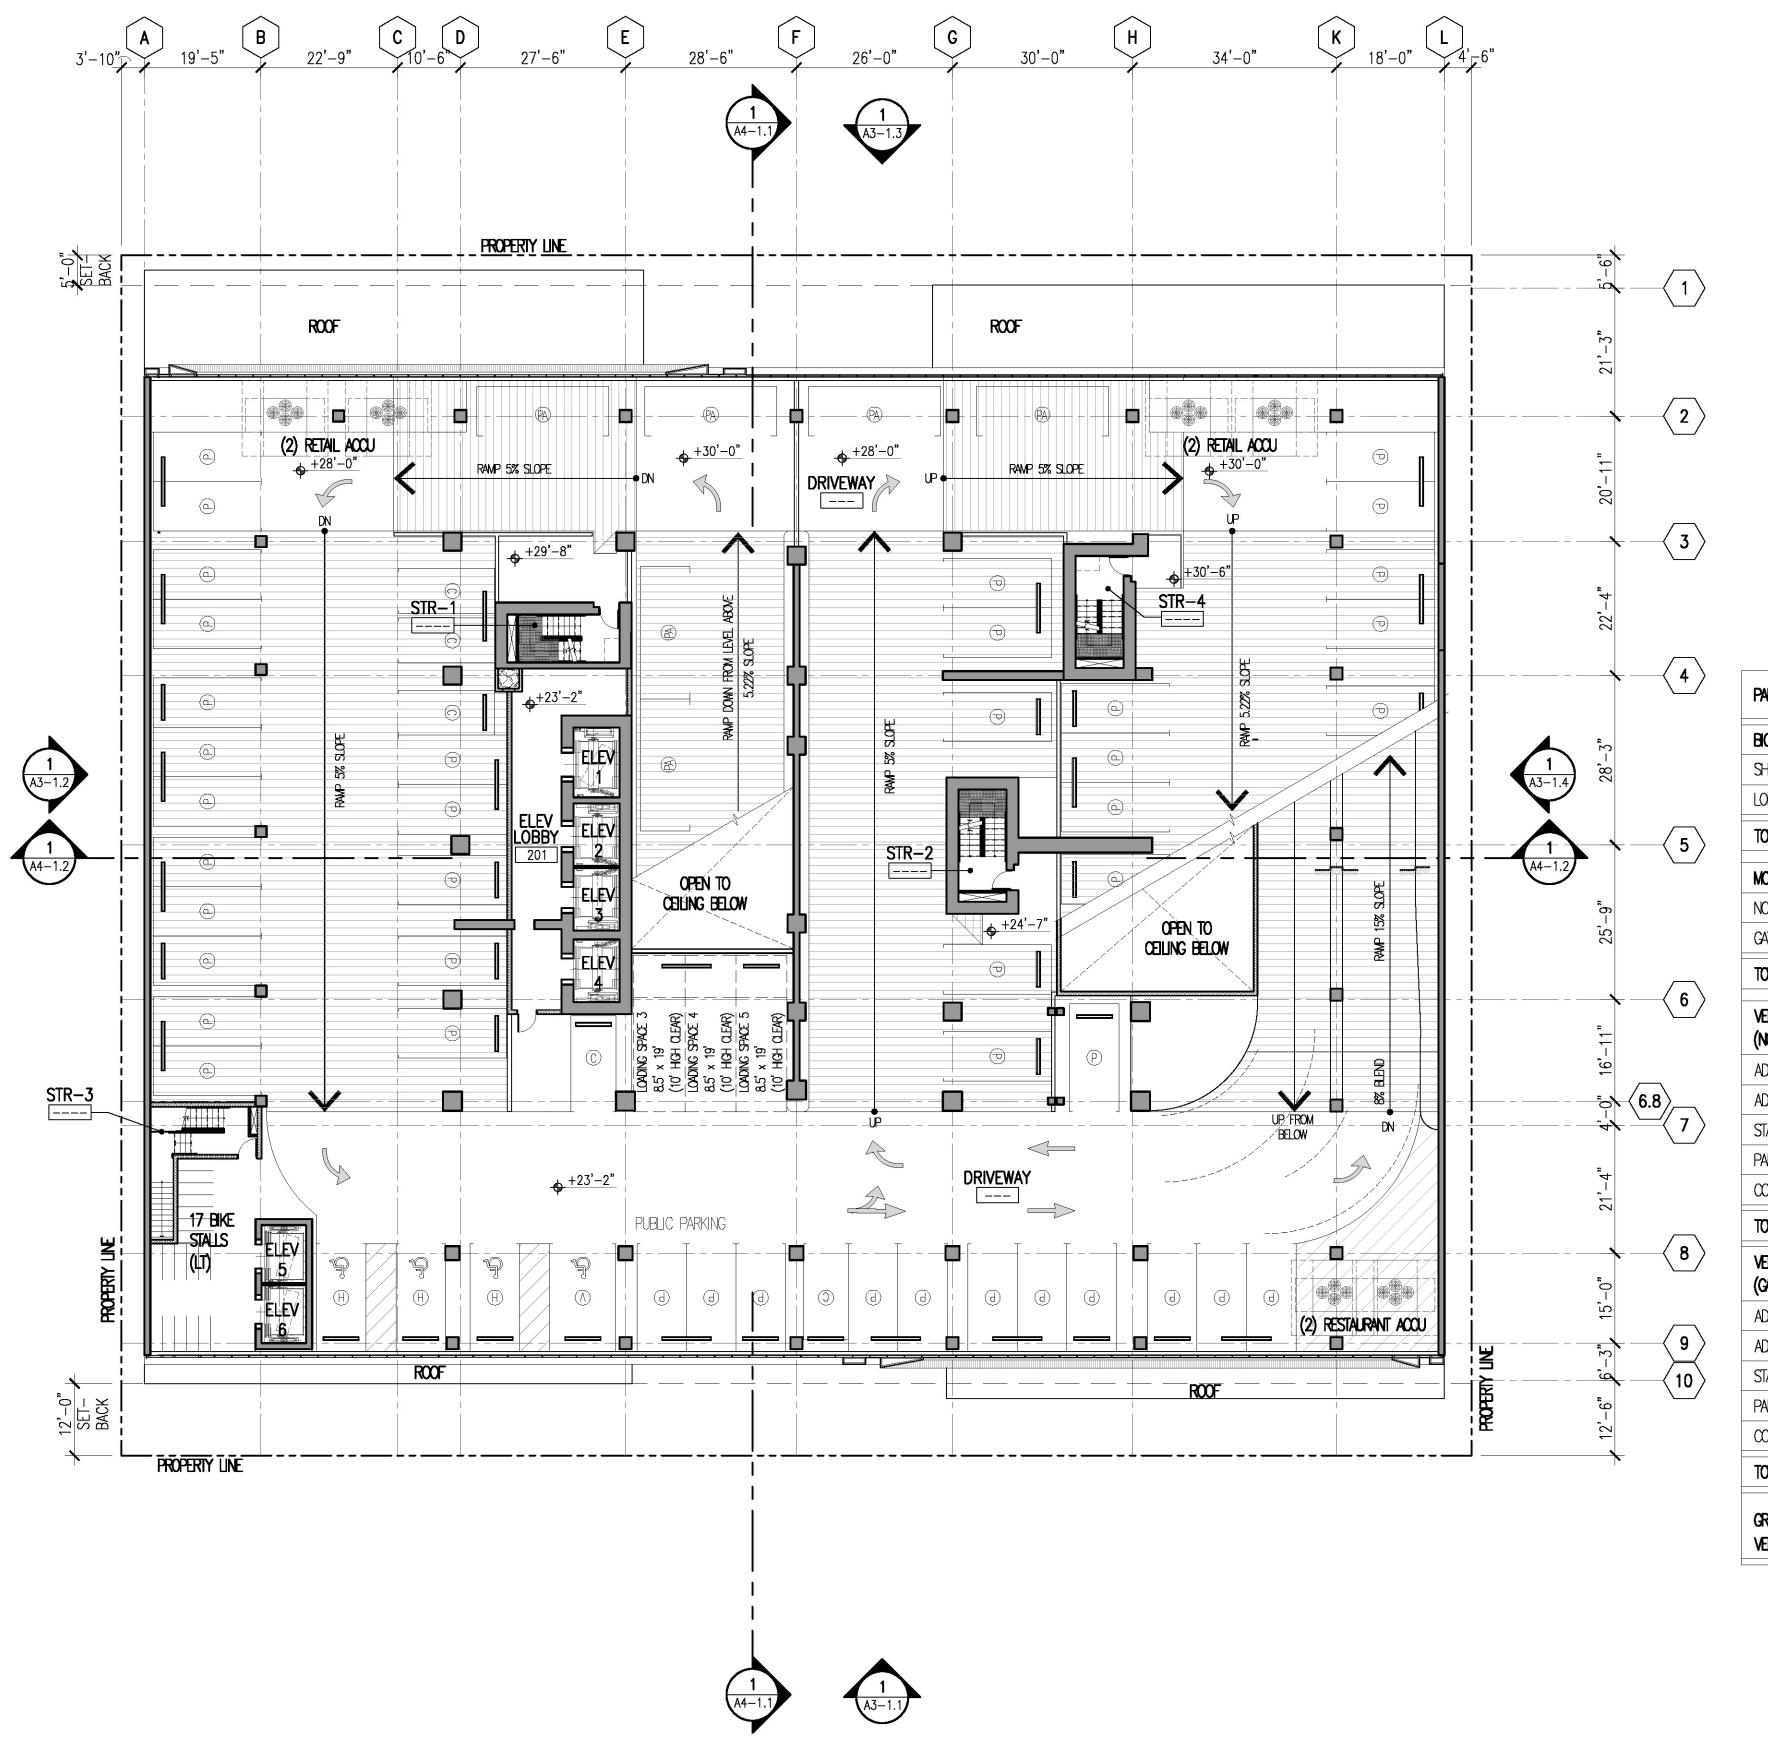

ARCHITECT: THIS WORK WAS PREPARED BY ME OR UNDER MY SUPERVISION AND

CONSTRUCTION OF THIS PROJECT WILL BE UNDER MY OBSERVATION

NOTE: CONTRACTOR SHALL CHECK AND VERIFY ALL DIMENSIONS AT JOB BEFORE PROCEEDING WITH WORK

**HAWAII OCEAN** PLAZA LP

Home

Honolulu, Hawaii T.M.K. 2-3-016:018/019/020

IPD-T PERMIT APPLICATION SET 2022 Apr 26

PROJECT# 22002

SHEET CONTENT: OVERALL PLAN: LEVEL 2

SHEET NO. A1 -1.2

| PARKING                           | LEVEL 1 | LEVEL 2 | LEVEL 3 | LEVEL 4 | LEVEL 5 | LEVEL 6 | LEVEL 7 | TOTAL |
|-----------------------------------|---------|---------|---------|---------|---------|---------|---------|-------|
| BICYCLES                          |         |         |         |         |         |         |         |       |
| SHORT-TERM (ST)                   | 43      |         |         |         |         |         |         | 43    |
| LONG-TERM (LT)                    |         | 17      | 38      | 38      | 38      | 38      | 15      | 184   |
| TOTAL =                           |         |         |         |         |         |         |         | 227   |
| MOTORCYCLES                       |         |         |         |         |         |         |         |       |
| NON-GATED                         |         |         | 9       |         |         |         |         | 9     |
| GATED                             |         |         |         | 9       | 9       | 9       |         | 27    |
| TOTAL =                           |         |         |         |         |         |         |         | 36    |
| VEHICLES<br>(NON-GATED)           |         |         |         |         |         |         |         |       |
| ADA CAR STALLS                    |         | 3       |         |         |         |         |         | 3     |
| ADA VAN STALLS                    |         | 1       |         |         |         |         |         | 1     |
| STANDARD STALLS                   |         | 53      | 13      |         |         |         |         | 66    |
| PARALLEL STALLS                   |         | 8       |         |         |         |         |         | 8     |
| COMPACT STALLS                    |         | 5       | 1       |         |         |         |         | 6     |
| TOTAL =                           |         | 70      | 14      |         |         |         |         | 84    |
| VEHICLES<br>(CATED)               |         |         |         |         |         |         |         |       |
| ADA CAR STALLS                    |         |         | 4       | 3       |         |         |         | 7     |
| ADA VAN STALLS                    |         |         |         |         |         |         |         |       |
| STANDARD STALLS                   |         |         | 41      | 55      | 57      | 57      | 40      | 250   |
| PARALLEL STALLS                   |         |         | 8       | 8       | 8       | 8       | 4       | 36    |
| COMPACT STALLS                    |         |         | 4       | 5       | 8       | 8       | 8       | 33    |
| TOTAL =                           |         |         | 57      | 70      | 72      | 72      | 51      | 326   |
| GRAND TOTAL ALL<br>VEH. PARKING = |         | 70      | 71      | 71      | 73      | 73      | 52      | 410   |