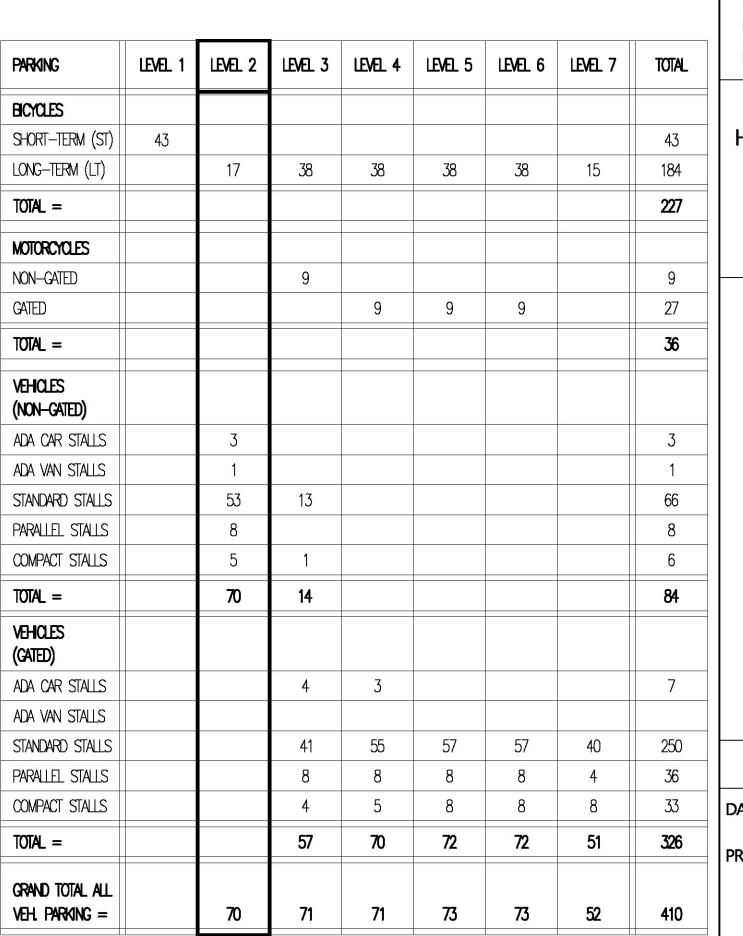

**HAWAII OCEAN** PLAZA LP

Home

Honolulu, Hawaii T.M.K. 2-3-016:018/019/020

IPD-T PERMIT APPLICATION SET 2022 Apr 26

PROJECT# 22002

SHEET CONTENT: OVERALL PLAN: LEVEL 2

SHEET NO. A1 -1.2

| PARKING                           | LEVEL 1 | LEVEL 2 | LEVEL 3 | LEVEL 4 | LEVEL 5 | LEVEL 6 | LEVEL 7 | TOTAL |
|-----------------------------------|---------|---------|---------|---------|---------|---------|---------|-------|
| BICYCLES                          |         |         |         |         |         |         |         |       |
| SHORT-TERM (ST)                   | 43      |         |         |         |         |         |         | 43    |
| LONG-TERM (LT)                    |         | 17      | 38      | 38      | 38      | 38      | 15      | 184   |
| TOTAL =                           |         |         |         |         |         |         |         | 227   |
| MOTORCYCLES                       |         |         |         |         |         |         |         |       |
| NON-GATED                         |         |         | 9       |         |         |         |         | 9     |
| GATED                             |         |         |         | 9       | 9       | 9       |         | 27    |
| TOTAL =                           |         |         |         |         |         |         |         | 36    |
| VEHICLES<br>(NON-GATED)           |         |         |         |         |         |         |         |       |
| ADA CAR STALLS                    |         | 3       |         |         |         |         |         | 3     |
| ADA VAN STALLS                    |         | 1       |         |         |         |         |         | 1     |
| STANDARD STALLS                   |         | 53      | 13      |         |         |         |         | 66    |
| PARALLEL STALLS                   |         | 8       |         |         |         |         |         | 8     |
| COMPACT STALLS                    |         | 5       | 1       |         |         |         |         | 6     |
| TOTAL =                           |         | 70      | 14      |         |         |         |         | 84    |
| VEHICLES<br>(CATED)               |         |         |         |         |         |         |         |       |
| ADA CAR STALLS                    |         |         | 4       | 3       |         |         |         | 7     |
| ADA VAN STALLS                    |         |         |         |         |         |         |         |       |
| STANDARD STALLS                   |         |         | 41      | 55      | 57      | 57      | 40      | 250   |
| PARALLEL STALLS                   |         |         | 8       | 8       | 8       | 8       | 4       | 36    |
| COMPACT STALLS                    |         |         | 4       | 5       | 8       | 8       | 8       | 33    |
| TOTAL =                           |         |         | 57      | 70      | 72      | 72      | 51      | 326   |
| GRAND TOTAL ALL<br>VEH. PARKING = |         | 70      | 71      | 71      | 73      | 73      | 52      | 410   |