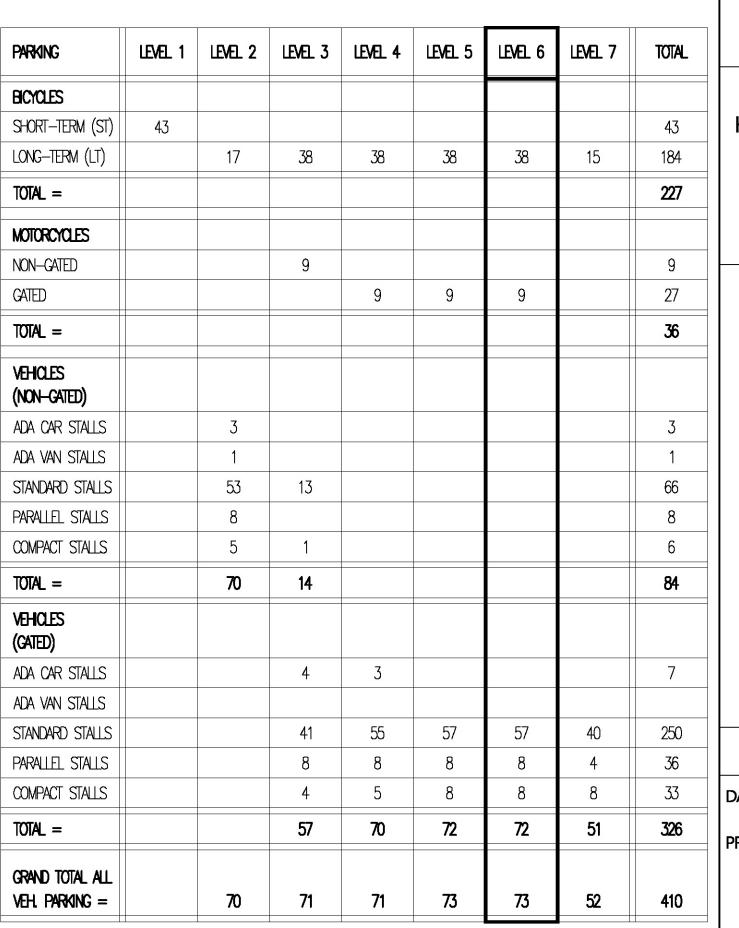

2022 Apr 26 PROJECT# 22002

SHEET CONTENT: OVERALL PLAN: LEVEL 6

SHEET NO. A1 -1.6

| PARKING                           | LEVEL 1 | LEVEL 2 | LEVEL 3 | LEVEL 4 | LEVEL 5 | LEVEL 6 | LEVEL 7 | TOTAL |            |
|-----------------------------------|---------|---------|---------|---------|---------|---------|---------|-------|------------|
| BICYCLES                          |         |         |         |         |         |         |         |       |            |
| SHORT-TERM (ST)                   | 43      |         |         |         |         |         |         | 43    | H          |
| LONG-TERM (LT)                    |         | 17      | 38      | 38      | 38      | 38      | 15      | 184   |            |
| TOTAL =                           |         |         |         |         |         |         |         | 227   |            |
| MOTORCYCLES                       |         |         |         |         |         |         |         |       |            |
| NON-GATED                         |         |         | 9       |         |         |         |         | 9     |            |
| CATED                             |         |         |         | 9       | 9       | 9       |         | 27    |            |
| TOTAL =                           |         |         |         |         |         |         |         | 36    |            |
| VEHICLES<br>(NON-GATED)           |         |         |         |         |         |         |         |       |            |
| ADA CAR STALLS                    |         | 3       |         |         |         |         |         | 3     |            |
| ADA VAN STALLS                    |         | 1       |         |         |         |         |         | 1     |            |
| STANDARD STALLS                   |         | 53      | 13      |         |         |         |         | 66    |            |
| PARALLEL STALLS                   |         | 8       |         |         |         |         |         | 8     |            |
| COMPACT STALLS                    |         | 5       | 1       |         |         |         |         | 6     |            |
| TOTAL =                           |         | 70      | 14      |         |         |         |         | 84    |            |
| VEHICLES<br>(CATED)               |         |         |         |         |         |         |         |       |            |
| ADA CAR STALLS                    |         |         | 4       | 3       |         |         |         | 7     |            |
| ADA VAN STALLS                    |         |         |         |         |         |         |         |       |            |
| STANDARD STALLS                   |         |         | 41      | 55      | 57      | 57      | 40      | 250   |            |
| PARALLEL STALLS                   |         |         | 8       | 8       | 8       | 8       | 4       | 36    |            |
| COMPACT STALLS                    |         |         | 4       | 5       | 8       | 8       | 8       | 33    | _ D,       |
| TOTAL =                           |         |         | 57      | 70      | 72      | 72      | 51      | 326   | <br>    PF |
| GRAND TOTAL ALL<br>VEH. PARKING = |         | 70      | 71      | 71      | 73      | 73      | 52      | 410   |            |